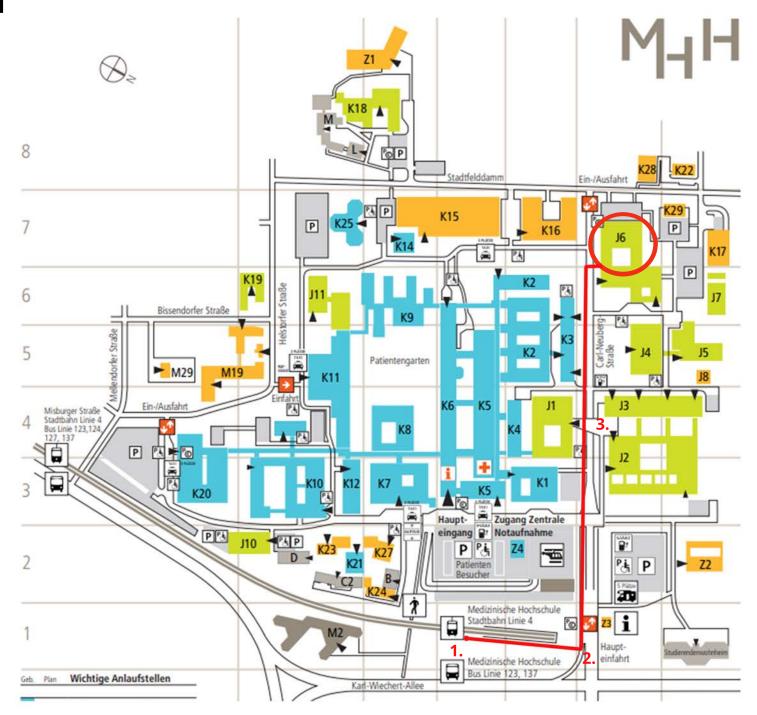

Then you can change across the plattform to line U4 (Garbsen-Kröpcke-Roderbruch)

You need a ticket for <u>"Zone 1"</u> Get off at <u>"Medizinische Hochschule"</u>

Virology/Microbology Building J6

Level 6 for Virology Level 5 for Microbiology

- 1. Get of at "Medizinische Hochschule" and follow the driving direction of the tram.
- **2.** Turn left into the Carl-Neuberg Street.
- **3**. Then straight on to the building J6.